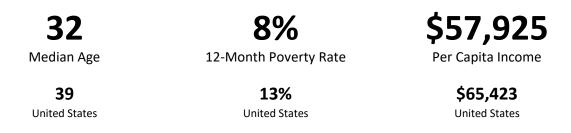

## **UTAH**



\$6.5 billion

Total Grants

\$1,925

3.4 million

**Total Population** 

**Total Grants Per Capita** 

How much goes to Medicaid in Utah?





\$776

Non-Medicaid

How much goes to other budget categories in Utah?

| \$252           | \$218          | \$106     | \$87   | \$113 |
|-----------------|----------------|-----------|--------|-------|
| Social Services | Transportation | Education | Health | Other |

How much goes to the top 10 programs in Utah?



## How does Utah compare to the United States as a whole?



## What major factors affect federal grants to Utah?



66.8%
Federal Medicaid Matching Rate
(FMAP) for FY 2022

Adopted
Medicaid Expansion Status

(as of FY 2022)