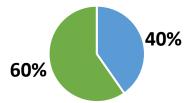

## **UTAH**

\$6.5 billion

Total Grants

\$1,925

3.4 million

**Total Population** 

**Total Grants Per Capita** 

How much goes to Medicaid in Utah?

\$776

Non-Medicaid

How much goes to other budget categories in Utah?

| \$252           | \$218          | \$106     | \$87   | \$113 |
|-----------------|----------------|-----------|--------|-------|
| Social Services | Transportation | Education | Health | Other |