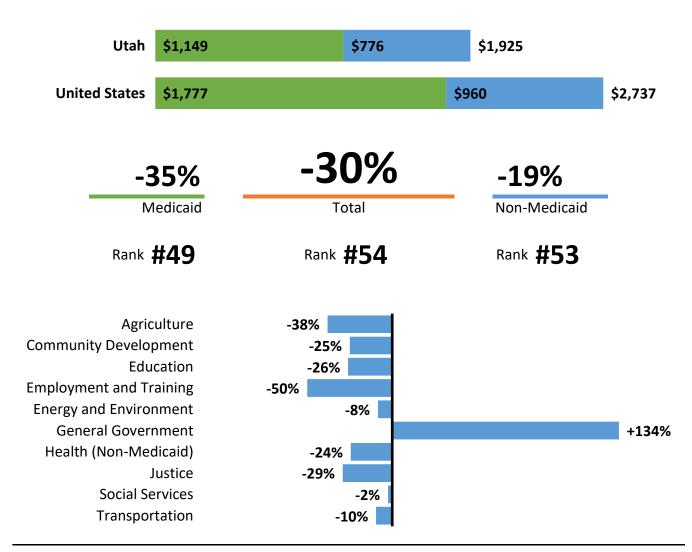

## **UTAH**



\$6.5 billion

Total Grants

\$1,925

3.4 million

**Total Population** 

**Total Grants Per Capita** 

How much goes to Medicaid in Utah?





\$776

Non-Medicaid

How much goes to other budget categories in Utah?

| \$252           | \$218          | \$106     | \$87   | \$113 |
|-----------------|----------------|-----------|--------|-------|
| Social Services | Transportation | Education | Health | Other |

How much goes to the top 10 programs in Utah?



## How does Utah compare to the United States as a whole?



## What major factors affect federal grants to Utah?



66.8%
Federal Medicaid Matching Rate
(FMAP) for FY 2022

Adopted
Medicaid Expansion Status

(as of FY 2022)