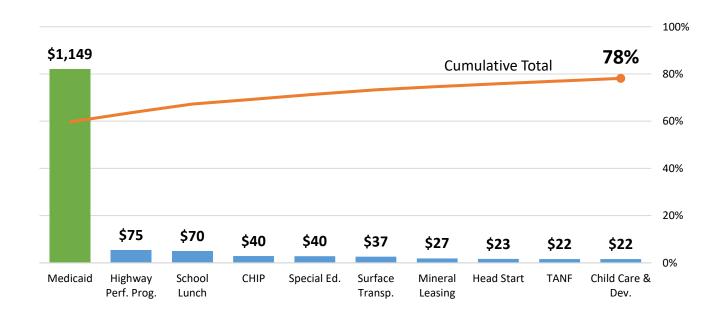

## **UTAH**



\$6.5 billion

Total Grants

\$1,925

3.4 million

**Total Population** 

**Total Grants Per Capita** 

How much goes to Medicaid in Utah?





\$776

Non-Medicaid

How much goes to other budget categories in Utah?

| \$252           | \$218          | \$106     | \$87   | \$113 |
|-----------------|----------------|-----------|--------|-------|
| Social Services | Transportation | Education | Health | Other |

How much goes to the top 10 programs in Utah?



## How does Utah compare to the United States as a whole?



## What major factors affect federal grants to Utah?



66.8%
Federal Medicaid Matching Rate
(FMAP) for FY 2022

Adopted
Medicaid Expansion Status

(as of FY 2022)