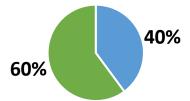

## **TENNESSEE**

\$15.6 billion

Total Grants

\$2,207

**7.1 million**Total Population

**Total Grants Per Capita** 

How much goes to Medicaid in Tennessee?

\$1,327

\$880
Non-Medicaid

How much goes to other budget categories in Tennessee?

| \$311           | \$213          | \$131     | \$102  | \$124 |
|-----------------|----------------|-----------|--------|-------|
| Social Services | Transportation | Education | Health | Other |