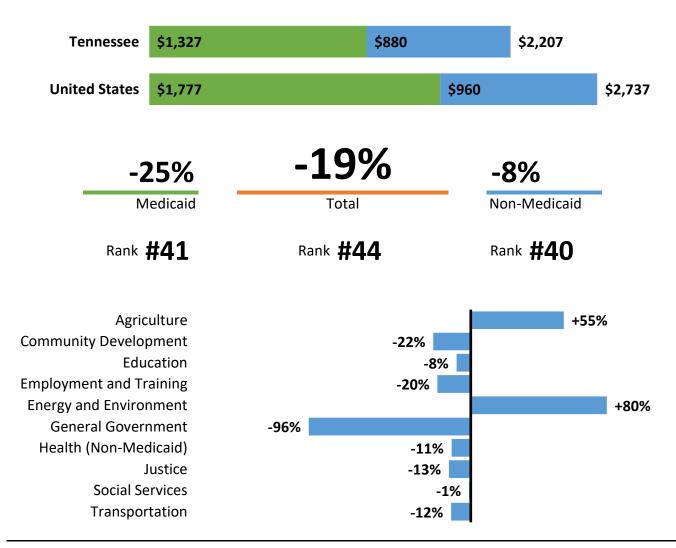

## How does Tennessee compare to the United States as a whole?

What major factors affect federal grants to Tennessee?

**66.4%**Federal Medicaid Matching Rate (FMAP) for FY 2022

Not Adopted

Medicaid Expansion Status (as of FY 2022)