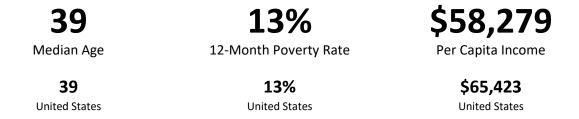

## **TENNESSEE**



\$15.6 billion

Total Grants

\$2,207

**7.1 million**Total Population

**Total Grants Per Capita** 

How much goes to Medicaid in Tennessee?

\$1,327



\$880
Non-Medicaid

How much goes to other budget categories in Tennessee?

| \$311           | \$213          | \$131     | \$102  | \$124 |
|-----------------|----------------|-----------|--------|-------|
| Social Services | Transportation | Education | Health | Other |

How much goes to the top 10 programs in Tennessee?



## How does Tennessee compare to the United States as a whole?



What major factors affect federal grants to Tennessee?



**66.4%**Federal Medicaid Matching Rate (FMAP) for FY 2022

Not Adopted

Medicaid Expansion Status (as of FY 2022)