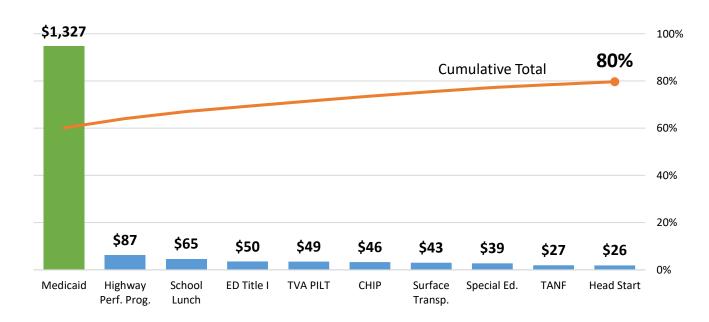

## **TENNESSEE**



\$15.6 billion

Total Grants

\$2,207

**7.1 million**Total Population

**Total Grants Per Capita** 

How much goes to Medicaid in Tennessee?

\$1,327



\$880
Non-Medicaid

How much goes to other budget categories in Tennessee?

| \$311           | \$213          | \$131     | \$102  | \$124 |
|-----------------|----------------|-----------|--------|-------|
| Social Services | Transportation | Education | Health | Other |

How much goes to the top 10 programs in Tennessee?



## How does Tennessee compare to the United States as a whole?



What major factors affect federal grants to Tennessee?



**66.4%**Federal Medicaid Matching Rate (FMAP) for FY 2022

Not Adopted

Medicaid Expansion Status (as of FY 2022)