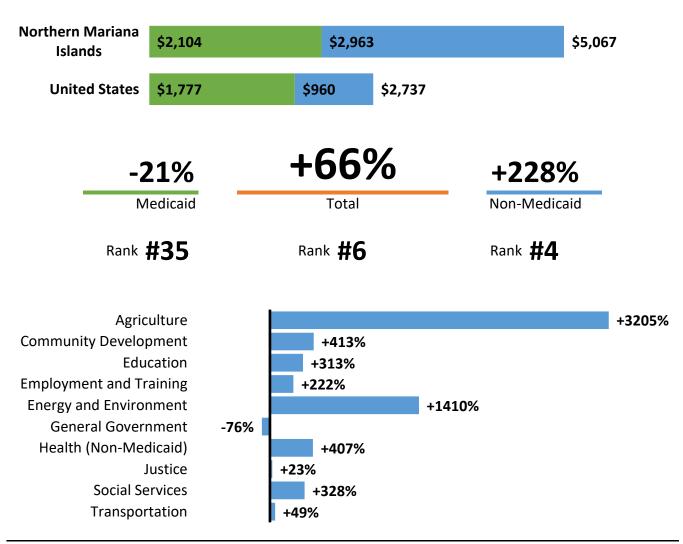

## NORTHERN MARIANA ISLANDS

\$240 million

Total Grants

\$5,067

**47,329** Total Population

**Total Grants Per Capita** 

How much goes to Medicaid in the Northern Mariana Islands?

\$2,104
Medicaid

\$2,963
Non-Medicaid

How much goes to other budget categories in the Northern Mariana Islands?

How much goes to the top 10 programs in the Northern Mariana Islands?

How does the Northern Mariana Islands compare to the United States as a whole?