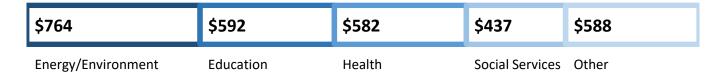

\$2,963
Non-Medicaid

How much goes to other budget categories in the Northern Mariana Islands?

How much goes to the top 10 programs in the Northern Mariana Islands?

How does the Northern Mariana Islands compare to the United States as a whole?