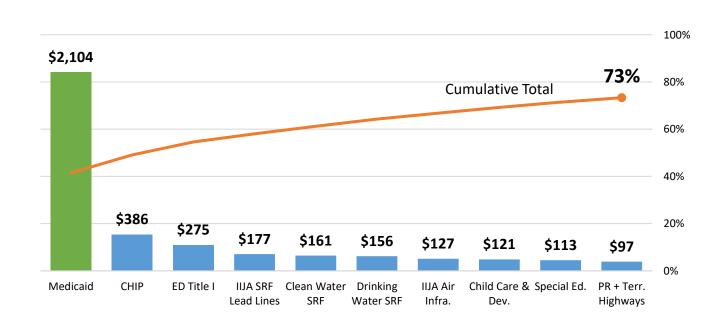

\$2,963
Non-Medicaid

How much goes to other budget categories in the Northern Mariana Islands?

How much goes to the top 10 programs in the Northern Mariana Islands?

How does the Northern Mariana Islands compare to the United States as a whole?