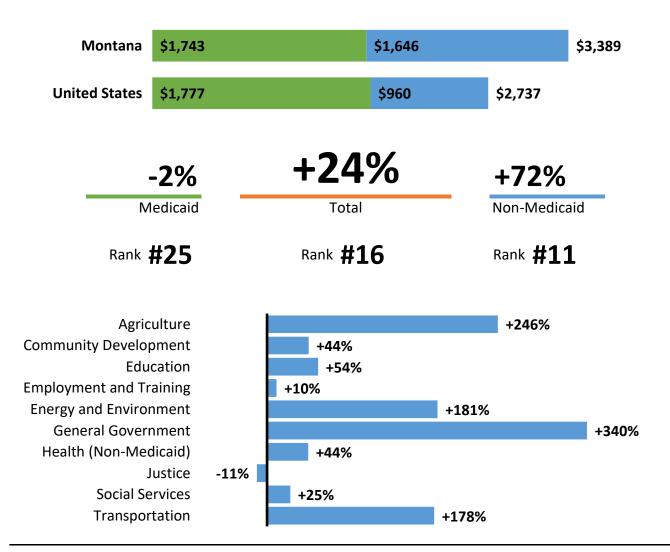

## **MONTANA**



\$3.8 billion
Total Grants

\$3,389

Total Grants Per Capita

**1.1 million** Total Population

How much goes to Medicaid in Montana?

\$1,743
Medicaid



\$1,646

Non-Medicaid

How much goes to other budget categories in Montana?

| \$669          | \$318           | \$221     | \$165  | \$272 |
|----------------|-----------------|-----------|--------|-------|
| Transportation | Social Services | Education | Health | Other |

How much goes to the top 10 programs in Montana?



## How does Montana compare to the United States as a whole?



## What major factors affect federal grants to Montana?



**64.9%**Federal Medicaid Matching Rate (FMAP) for FY 2022

Adopted
Medicaid Expansion Status

(as of FY 2022)