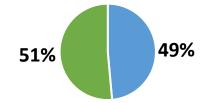

## **MONTANA**

\$3.8 billion
Total Grants

\$3,389

Total Grants Per Capita

**1.1 million** Total Population

How much goes to Medicaid in Montana?

\$1,743
Medicaid

\$1,646

Non-Medicaid

How much goes to other budget categories in Montana?

| \$669          | \$318           | \$221     | \$165  | \$272 |
|----------------|-----------------|-----------|--------|-------|
| Transportation | Social Services | Education | Health | Other |