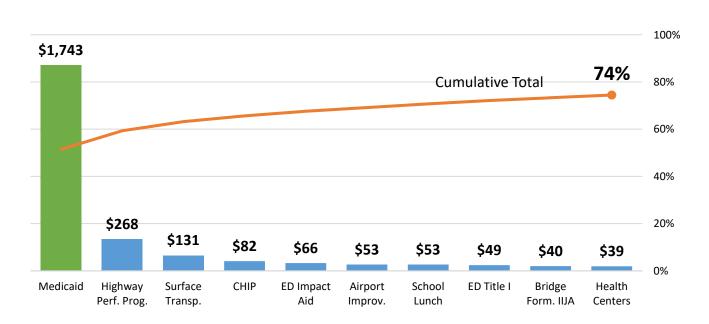

## **MONTANA**



\$3.8 billion
Total Grants

\$3,389

Total Grants Per Capita

**1.1 million** Total Population

How much goes to Medicaid in Montana?

\$1,743
Medicaid



\$1,646

Non-Medicaid

How much goes to other budget categories in Montana?

| \$669          | \$318           | \$221     | \$165  | \$272 |
|----------------|-----------------|-----------|--------|-------|
| Transportation | Social Services | Education | Health | Other |

How much goes to the top 10 programs in Montana?



## How does Montana compare to the United States as a whole?



## What major factors affect federal grants to Montana?



**64.9%**Federal Medicaid Matching Rate (FMAP) for FY 2022

Adopted
Medicaid Expansion Status

(as of FY 2022)