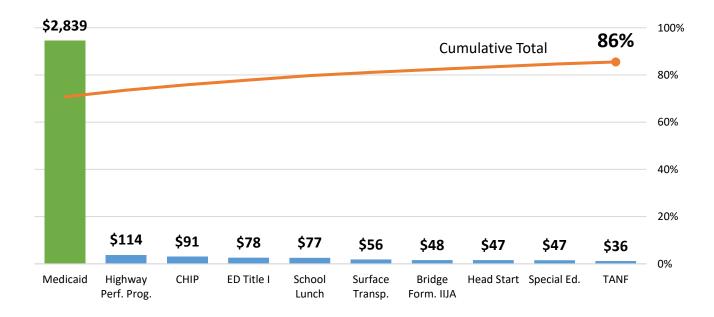

#### Per Capita Federal Grant Analysis FY 2022

# LOUISIANA







#### How much goes to other budget categories in Louisiana?

| \$407           | \$300          | \$183     | \$168  | \$115 |
|-----------------|----------------|-----------|--------|-------|
| Social Services | Transportation | Education | Health | Other |

#### How much goes to the top 10 programs in Louisiana?





#### How does Louisiana compare to the United States as a whole?

What major factors affect federal grants to Louisiana?

**38** Median Age **19%** 12-Month Poverty Rate

**39** United States **13%** United States

### 68.0%

Federal Medicaid Matching Rate (FMAP) for FY 2022 **\$54,622** Per Capita Income

\$65,423

United States

## Adopted

Medicaid Expansion Status (as of FY 2022)