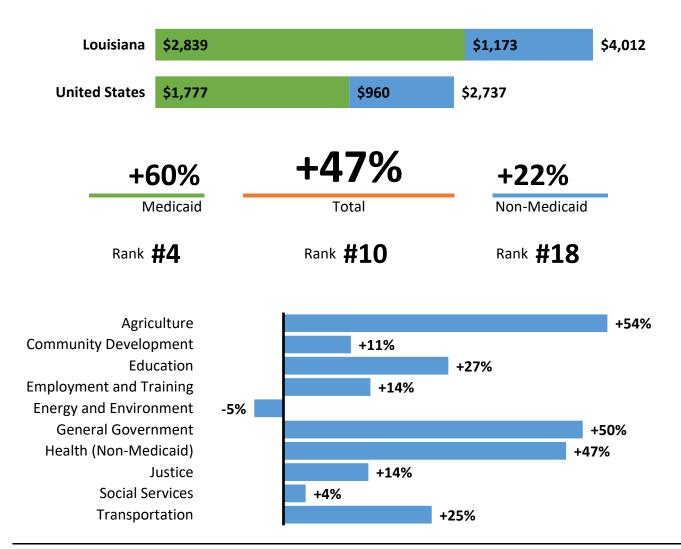

#### How does Louisiana compare to the United States as a whole?

What major factors affect federal grants to Louisiana?

**38** Median Age **19%** 12-Month Poverty Rate

**39** United States **13%** United States