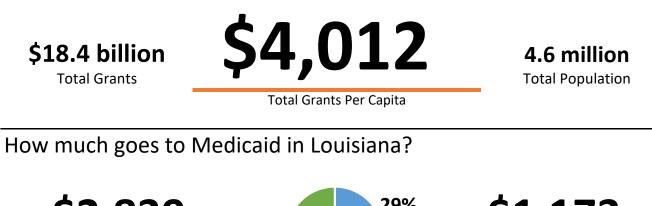

#### Per Capita Federal Grant Analysis FY 2022

# LOUISIANA







#### How much goes to other budget categories in Louisiana?

| \$407           | \$300          | \$183     | \$168  | \$115 |
|-----------------|----------------|-----------|--------|-------|
| Social Services | Transportation | Education | Health | Other |

#### How much goes to the top 10 programs in Louisiana?





#### How does Louisiana compare to the United States as a whole?

What major factors affect federal grants to Louisiana?

**38** Median Age **19%** 12-Month Poverty Rate

**39** United States **13%** United States

### 68.0%

Federal Medicaid Matching Rate (FMAP) for FY 2022 **\$54,622** Per Capita Income

\$65,423

United States

## Adopted

Medicaid Expansion Status (as of FY 2022)