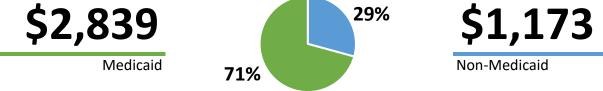

#### How much goes to other budget categories in Louisiana?

| \$407           | \$300          | \$183     | \$168  | \$115 |
|-----------------|----------------|-----------|--------|-------|
| Social Services | Transportation | Education | Health | Other |