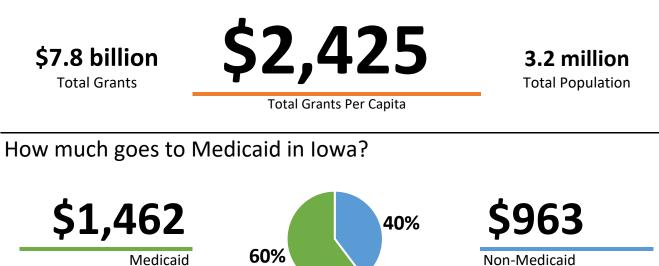

## Per Capita Federal Grant Analysis FY 2022

**IOWA** 





How much goes to other budget categories in Iowa?

| \$325           | \$291          | \$124     | \$109  | \$115 |
|-----------------|----------------|-----------|--------|-------|
| Social Services | Transportation | Education | Health | Other |

How much goes to the top 10 programs in Iowa?





## How does lowa compare to the United States as a whole?

What major factors affect federal grants to lowa?

**39** Median Age 11% 12-Month Poverty Rate

**39** United States **13%** United States

**62.1%** 

Federal Medicaid Matching Rate (FMAP) for FY 2022 \$58,905

Per Capita Income

**\$65,423** United States

## Adopted

Medicaid Expansion Status (as of FY 2022)