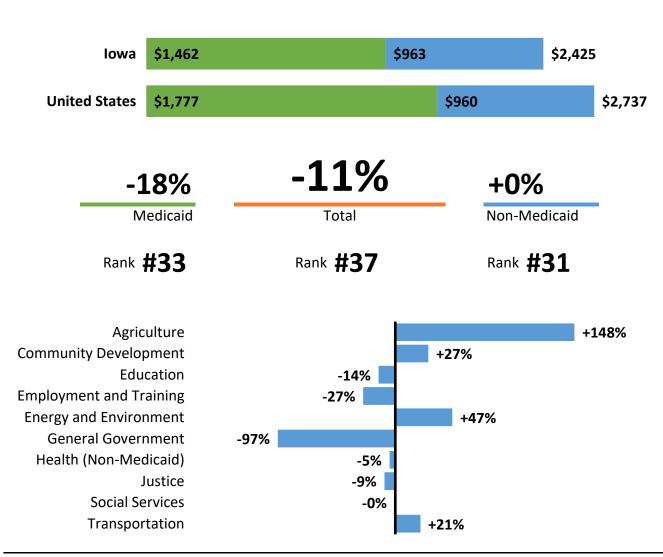

## How does lowa compare to the United States as a whole?

What major factors affect federal grants to lowa?

**39** Median Age 11% 12-Month Poverty Rate

**39** United States **13%** United States

**62.1%** 

## Per Capita Federal Grant Analysis FY 2022

**IOWA** 

How much goes to other budget categories in Iowa?

| \$325           | \$291          | \$124     | \$109  | \$115 |
|-----------------|----------------|-----------|--------|-------|
| Social Services | Transportation | Education | Health | Other |