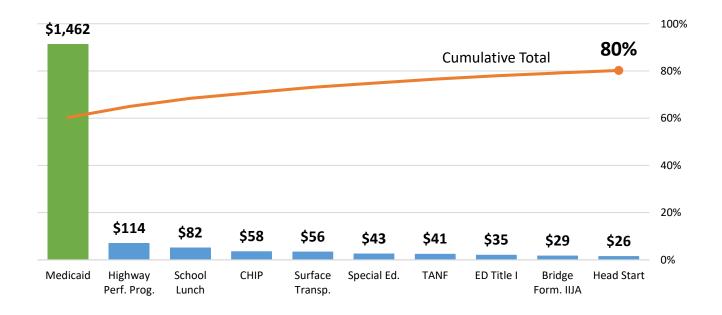

## Per Capita Federal Grant Analysis FY 2022

**IOWA** 





How much goes to other budget categories in Iowa?

| \$325           | \$291          | \$124     | \$109  | \$115 |
|-----------------|----------------|-----------|--------|-------|
| Social Services | Transportation | Education | Health | Other |

How much goes to the top 10 programs in Iowa?





## How does lowa compare to the United States as a whole?

What major factors affect federal grants to lowa?

**39** Median Age 11% 12-Month Poverty Rate

**39** United States **13%** United States

**62.1%** 

Federal Medicaid Matching Rate (FMAP) for FY 2022 \$58,905

Per Capita Income

**\$65,423** United States

## Adopted

Medicaid Expansion Status (as of FY 2022)