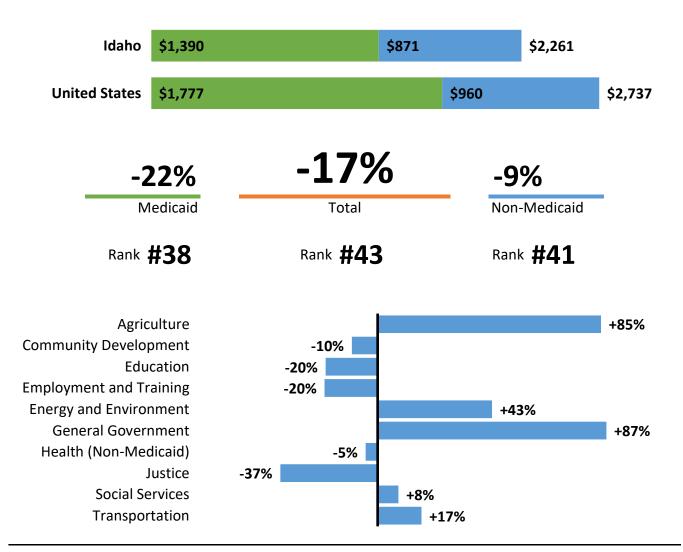

## **IDAHO**



\$4.4 billion
Total Grants

\$2,261

**1.9 million** Total Population

**Total Grants Per Capita** 

How much goes to Medicaid in Idaho?

\$1,390 Medicaid



\$871
Non-Medicaid

How much goes to other budget categories in Idaho?

| \$281          | \$225           | \$115     | \$109  | \$140 |
|----------------|-----------------|-----------|--------|-------|
| Transportation | Social Services | Education | Health | Other |

How much goes to the top 10 programs in Idaho?



## How does Idaho compare to the United States as a whole?



## What major factors affect federal grants to Idaho?



**70.2%**Federal Medicaid Matching Rate (FMAP) for FY 2022

## Adopted Medicaid Expansion Status

(as of FY 2022)