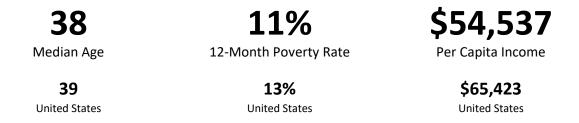

## **IDAHO**



\$4.4 billion
Total Grants

\$2,261

**1.9 million** Total Population

**Total Grants Per Capita** 

How much goes to Medicaid in Idaho?

\$1,390 Medicaid



\$871
Non-Medicaid

How much goes to other budget categories in Idaho?

| \$281          | \$225           | \$115     | \$109  | \$140 |
|----------------|-----------------|-----------|--------|-------|
| Transportation | Social Services | Education | Health | Other |

How much goes to the top 10 programs in Idaho?



## How does Idaho compare to the United States as a whole?



## What major factors affect federal grants to Idaho?



**70.2%**Federal Medicaid Matching Rate (FMAP) for FY 2022

## Adopted Medicaid Expansion Status

(as of FY 2022)