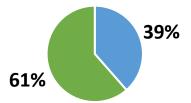

## **IDAHO**

\$4.4 billion
Total Grants

\$2,261

**1.9 million** Total Population

**Total Grants Per Capita** 

How much goes to Medicaid in Idaho?

\$1,390 Medicaid

\$871
Non-Medicaid