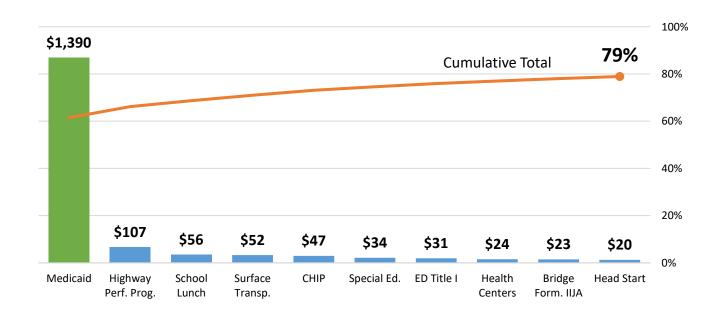

## **IDAHO**



\$4.4 billion
Total Grants

\$2,261

**1.9 million** Total Population

**Total Grants Per Capita** 

How much goes to Medicaid in Idaho?

\$1,390 Medicaid



\$871
Non-Medicaid

How much goes to other budget categories in Idaho?

| \$281          | \$225           | \$115     | \$109  | \$140 |
|----------------|-----------------|-----------|--------|-------|
| Transportation | Social Services | Education | Health | Other |

How much goes to the top 10 programs in Idaho?



## How does Idaho compare to the United States as a whole?



## What major factors affect federal grants to Idaho?



**70.2%**Federal Medicaid Matching Rate (FMAP) for FY 2022

## Adopted Medicaid Expansion Status

(as of FY 2022)