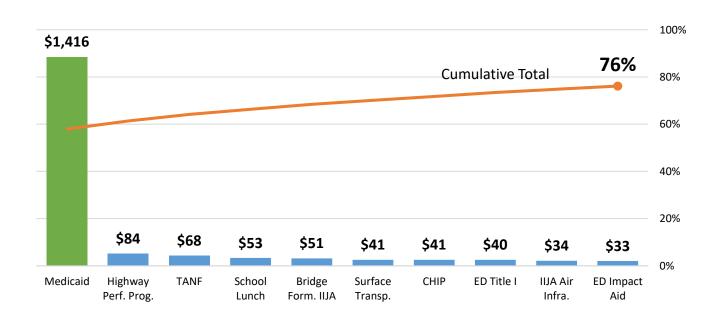

| \$325           | \$323          | \$157     | \$104  | \$119 |
|-----------------|----------------|-----------|--------|-------|
| Social Services | Transportation | Education | Health | Other |

How much goes to the top 10 programs in Hawaii?