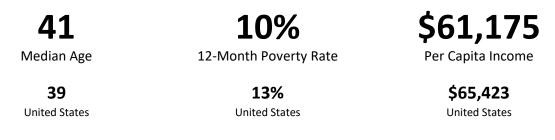

## **HAWAII**



\$3.5 billion
Total Grants

\$2,444 Total Grants Per Capita

**1.4 million**Total Population

How much goes to Medicaid in Hawaii?





**\$1,028**Non-Medicaid

How much goes to other budget categories in Hawaii?

| \$325           | \$323          | \$157     | \$104  | \$119 |
|-----------------|----------------|-----------|--------|-------|
| Social Services | Transportation | Education | Health | Other |

How much goes to the top 10 programs in Hawaii?



## How does Hawaii compare to the United States as a whole?



## What major factors affect federal grants to Hawaii?



**53.6%**Federal Medicaid Matching Rate (FMAP) for FY 2022

Adopted
Medicaid Expansion Status
(as of FY 2022)