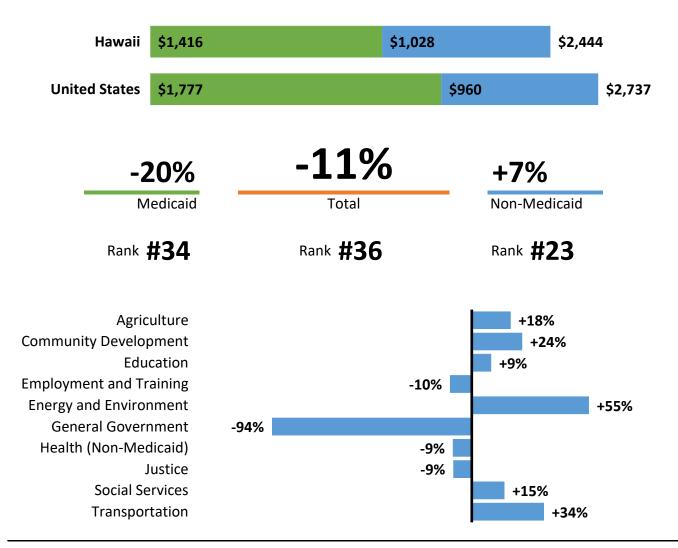

## **HAWAII**



\$3.5 billion
Total Grants

\$2,444 Total Grants Per Capita

**1.4 million**Total Population

How much goes to Medicaid in Hawaii?





**\$1,028**Non-Medicaid

How much goes to other budget categories in Hawaii?

| \$325           | \$323          | \$157     | \$104  | \$119 |
|-----------------|----------------|-----------|--------|-------|
| Social Services | Transportation | Education | Health | Other |

How much goes to the top 10 programs in Hawaii?



## How does Hawaii compare to the United States as a whole?



## What major factors affect federal grants to Hawaii?



**53.6%**Federal Medicaid Matching Rate (FMAP) for FY 2022

Adopted
Medicaid Expansion Status
(as of FY 2022)