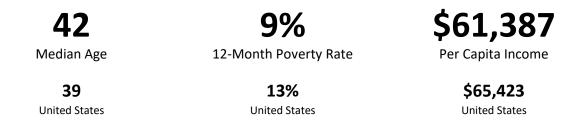

## What major factors affect federal grants to Delaware?

**57.7%**Federal Medicaid Matching Rate (FMAP) for FY 2022

Adopted
Medicaid Expansion Status

Medicaid Expansion Status (as of FY 2022)