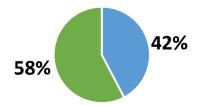

## **DELAWARE**

\$2.7 billion

Total Grants

\$2,642

**1 million**Total Population

**Total Grants Per Capita** 

How much goes to Medicaid in Delaware?

\$1,524

**\$1,118**Non-Medicaid

How much goes to other budget categories in Delaware?

| \$337          | \$330           | \$161     | \$136  | \$154 |
|----------------|-----------------|-----------|--------|-------|
| Transportation | Social Services | Education | Health | Other |