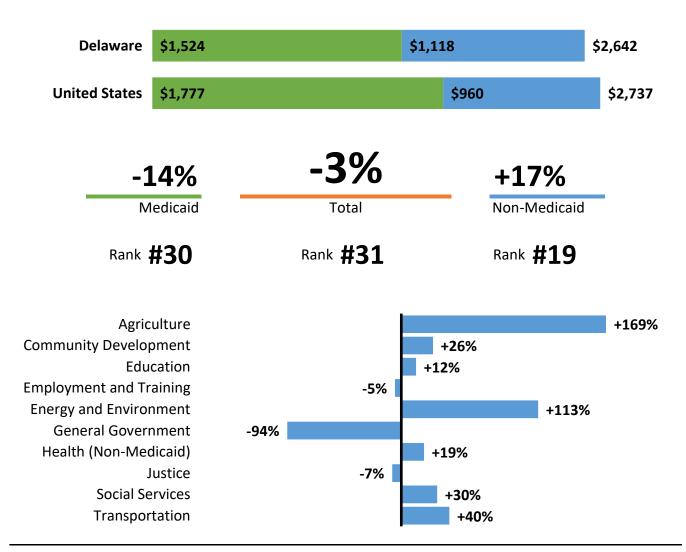

## **DELAWARE**



\$2.7 billion

Total Grants

\$2,642

**1 million**Total Population

**Total Grants Per Capita** 

How much goes to Medicaid in Delaware?

\$1,524



**\$1,118**Non-Medicaid

How much goes to other budget categories in Delaware?

| \$337          | \$330           | \$161     | \$136  | \$154 |
|----------------|-----------------|-----------|--------|-------|
| Transportation | Social Services | Education | Health | Other |

How much goes to the top 10 programs in Delaware?



## How does Delaware compare to the United States as a whole?



## What major factors affect federal grants to Delaware?



**57.7%**Federal Medicaid Matching Rate (FMAP) for FY 2022

Adopted
Medicaid Expansion Status

Medicaid Expansion Status (as of FY 2022)