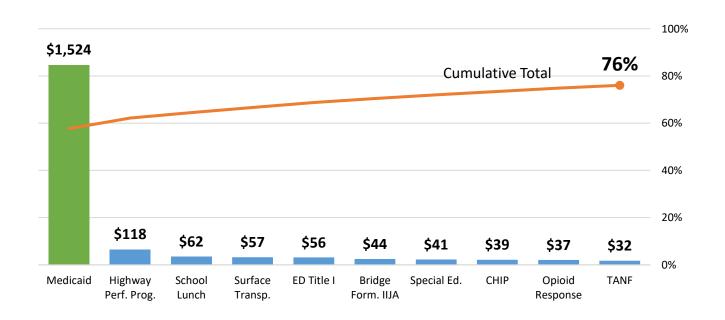

## **DELAWARE**



\$2.7 billion

Total Grants

\$2,642

**1 million**Total Population

**Total Grants Per Capita** 

How much goes to Medicaid in Delaware?

\$1,524



**\$1,118**Non-Medicaid

How much goes to other budget categories in Delaware?

| \$337          | \$330           | \$161     | \$136  | \$154 |
|----------------|-----------------|-----------|--------|-------|
| Transportation | Social Services | Education | Health | Other |

How much goes to the top 10 programs in Delaware?



## How does Delaware compare to the United States as a whole?



## What major factors affect federal grants to Delaware?



**57.7%**Federal Medicaid Matching Rate (FMAP) for FY 2022

Adopted
Medicaid Expansion Status

Medicaid Expansion Status (as of FY 2022)