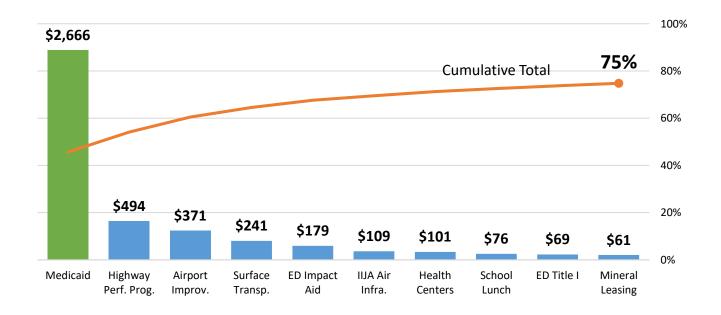

### Per Capita Federal Grant Analysis FY 2022

**ALASKA** 





## How much goes to other budget categories in Alaska?

| \$1,613        | \$477           | \$437     | \$647 |
|----------------|-----------------|-----------|-------|
| Transportation | Social Services | Education | Other |

#### How much goes to the top 10 programs in Alaska?





#### How does Alaska compare to the United States as a whole?

What major factors affect federal grants to Alaska?

**36** Median Age

11% 12-Month Poverty Rate

**39** United States **13%** United States

50.0%

Federal Medicaid Matching Rate (FMAP) for FY 2022 \$68,919

Per Capita Income

**\$65,423** United States

# Adopted

Medicaid Expansion Status (as of FY 2022)