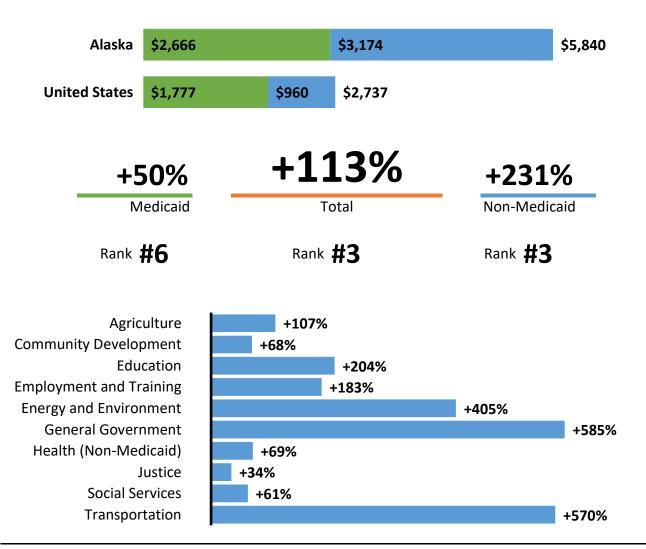

#### How does Alaska compare to the United States as a whole?

What major factors affect federal grants to Alaska?

**36** Median Age

11% 12-Month Poverty Rate

**39** United States **13%** United States

50.0%