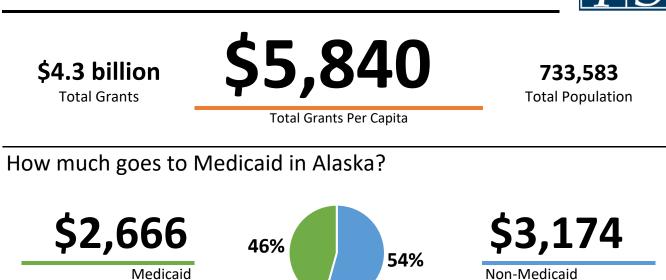

### Per Capita Federal Grant Analysis FY 2022

**ALASKA** 





## How much goes to other budget categories in Alaska?

| \$1,613        | \$477           | \$437     | \$647 |
|----------------|-----------------|-----------|-------|
| Transportation | Social Services | Education | Other |

#### How much goes to the top 10 programs in Alaska?





#### How does Alaska compare to the United States as a whole?

What major factors affect federal grants to Alaska?

**36** Median Age

11% 12-Month Poverty Rate

**39** United States **13%** United States

50.0%

Federal Medicaid Matching Rate (FMAP) for FY 2022 \$68,919

Per Capita Income

**\$65,423** United States

# Adopted

Medicaid Expansion Status (as of FY 2022)